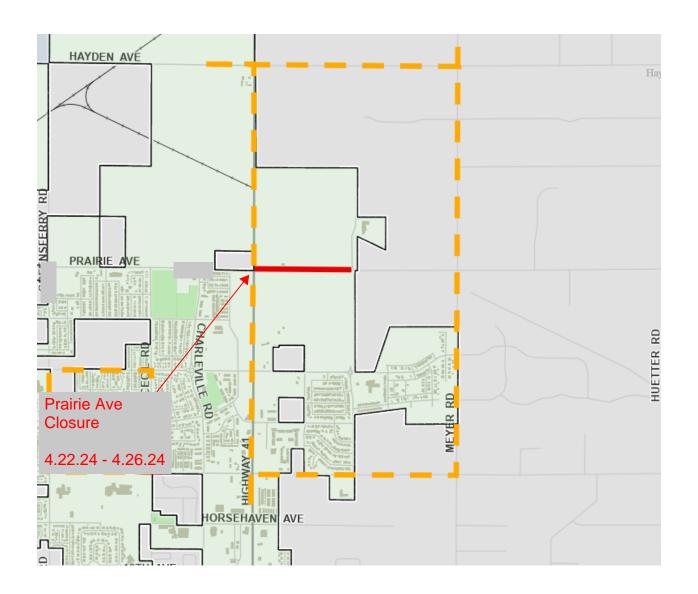

**Road Closure Road Closure** Location W. Prairie Ave Reason Construction

W. Prairie Ave between Hwy 41 and N. Fennecus will be closed for manhole install. Kootenai **Comments** 

Classical Academy will be accessible Via Meyer to Prairie westbound. Please allow extra travel

time during this closure.

**Full Closure** Yes

Alternate Route

See attached map

**Starts** 4/22/2024, 7:00 AM **Ends** 4/26/2024, 4:00 PM

Contact Information Kevin Teo - Ziply Fiber 208-819-8333

**Permit** 